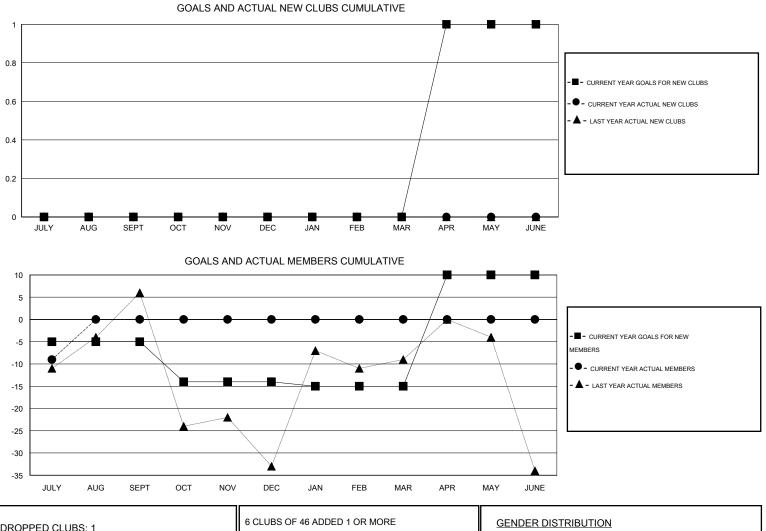

## GMT: HAL GRIFFIN

| GMT CA | 1 |
|--------|---|
|--------|---|

|                       |                  | Clubs               |                            |                             |                       |                    | Members                          |                              |                             |
|-----------------------|------------------|---------------------|----------------------------|-----------------------------|-----------------------|--------------------|----------------------------------|------------------------------|-----------------------------|
| RESULTS FOR 2014-2015 |                  |                     |                            |                             | RESULTS FOR 2014-2015 |                    |                                  |                              |                             |
| QUARTER               | NEW CLUB<br>GOAL | ACTUAL NEW<br>CLUBS | ACTUAL<br>DROPPED<br>CLUBS | ACTUAL NET<br>GAIN/<br>LOSS | QUARTER               | NEW MEMBER<br>GOAL | ACTUAL TOTAL<br>MEMBERS<br>ADDED | ACTUAL<br>DROPPED<br>MEMBERS | ACTUAL NET<br>GAIN/<br>LOSS |
| JULY/AUG/SEPT         | 0                | 0                   | 1                          | -1                          | JULY/AUG/SEPT         | -5                 | 13                               | 22                           | -9                          |
| OCT/NOV/DEC           | 0                | 0                   | 0                          | 0                           | OCT/NOV/DEC           | -9                 | 0                                | 0                            | 0                           |
| JAN/FEB/MAR           | 0                | 0                   | 0                          | 0                           | JAN/FEB/MAR           | -1                 | 0                                | 0                            | 0                           |
| APR/MAY/JUNE          | 1                | 0                   | 0                          | 0                           | APR/MAY/JUNE          | 25                 | 0                                | 0                            | 0                           |

| DROPPED CLUBS: 1 |    | 6 CLUBS OF 46 ADDED 1 OR MORE | GENDER DISTRIBUTION   |                |      |
|------------------|----|-------------------------------|-----------------------|----------------|------|
|                  |    | NEW MEMBERS                   | MALE                  | 1,133 (74.34%) |      |
|                  |    |                               | FEMALE                | 391 (25.66%)   |      |
| DROPPED MEMBERS  |    |                               |                       |                |      |
| DECEASED         | 2  | CLICK HERE FOR HEALTH         |                       |                | 0.07 |
| CLUB CANCELLED   | 0  | ASSESSMENT DATA               | FAMILY UNIT MEMBERS   |                | 267  |
| OTHER            | 20 |                               | HEAD OF HOUSEHOLD     |                | 129  |
| TOTAL            | 22 |                               | NON-HEAD OF HOUSEHOLD |                |      |
|                  |    |                               |                       |                |      |